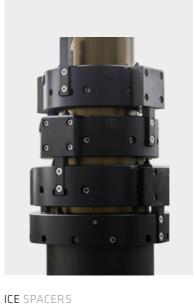

bellows against dust and sand in different colours, ice spacers for using the mast at low temperatures, anti-freeze liquid for preventing the creation of ice layers on the tubes and for melting it, etc.

Against compressed ice and snow between the collars.