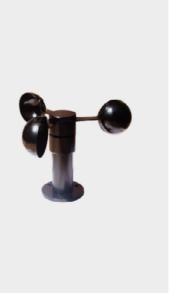

## ANEMOMETER

The anemometer is extremely accurate, Protection against dust and sand, has a low starting torque, a particularly available in different colours. robust design and is very durable.

NYCOIL BASKET