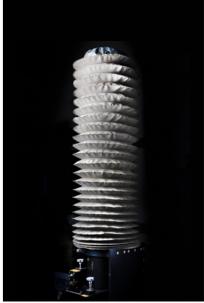

bellows against dust and sand in different colours, ice spacers for using the mast at low temperatures, anti-freeze liquid for preventing the creation of ice layers on the tubes and for melting it, etc.

The Nycoil is made from flexible nylon Basket for the storing of an external

PROTECTION BELLOW