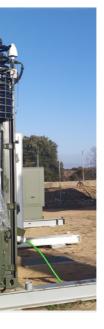

## MecMast accessories

**THE LEVELLING SYSTEM** is a manually operated device specially designed for vehicle mounted masts. Its purpose is to adjust the mast inclination when the vehicle is on a slope, in order to grant to the equipment mounted on the mast top a horizontal working condition.

It is composed by a lower regulating support bracket, equipped with two manual adjusting handles and an upper holding bracket equipped with an oscillating ring.

Besides the different remote controls, the MecMast can be equipped with various accessories. For example: guying set (including guying collars, ropes, pickets and carrying bag), Nycoil cable conduits, Nycoil baskets, protection

bellows against dust and sand in different colours, ice spacers for using the mast at low temperatures, anti-freeze liquid for preventing the creation of ice layers on the tubes and for melting it, etc.