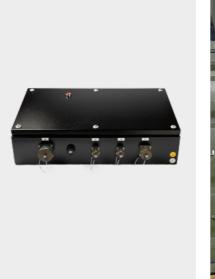

## ELECTRONIC BOX WITH CONNECTORS NYCOIL

The Mecmast box is available in military connectors.

different versions with a wide range of and is resistant to many chemicals and Nycoil cable conduit. petroleum based products making its use on vehicles safe and reliable.