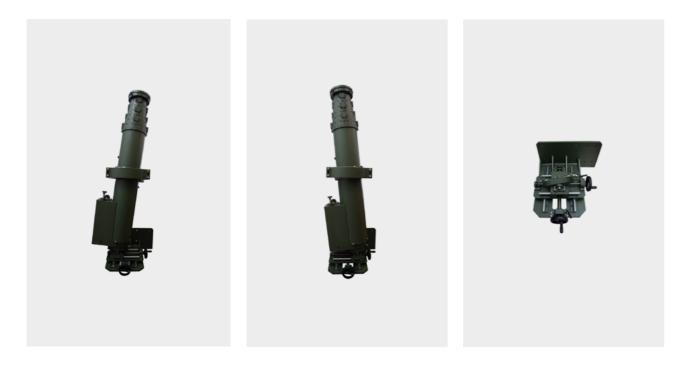

## MecMast accessories

**THE LEVELLING SYSTEM** is a manually operated device specially designed for vehicle mounted masts. Its purpose is to adjust the mast inclination when the vehicle is on a slope, in order to grant to the equipment mounted on the mast top a horizontal working condition.

It is composed by a lower regulating support bracket, equipped with two manual adjusting handles and an upper holding bracket equipped with an oscillating ring.

Besides the different remote controls, the MecMast can be equipped with various accessories. For example: guying set (including guying collars, ropes, pickets and carrying bag), Nycoil cable conduits, Nycoil baskets, protection