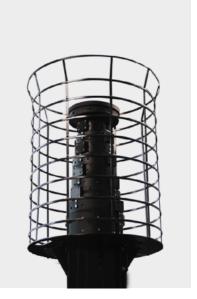

The Nycoil is made from flexible nylon Basket for the storing of an external

PROTECTION BELLOW